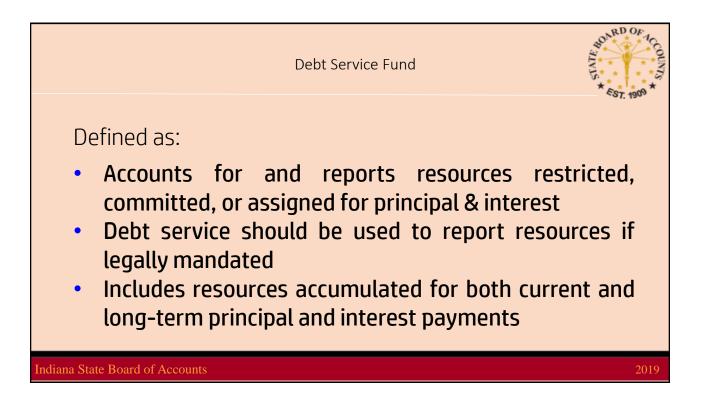

|             |                | DEBT SERVICE FUNDS                   | on the second states and secon |
|-------------|----------------|--------------------------------------|--------------------------------------------------------------------------------------------------------------------------------------------------------------------------------------------------------------------------------------------------------------------------------------------------------------------------------------------------------------------------------------------------------------------------------------------------------------------------------------------------------------------------------------------------------------------------------------------------------------------------------------------------------------------------------------------------------------------------------------------------------------------------------------------------------------------------------------------------------------------------------------------------------------------------------------------------------------------------------------------------------------------------------------------------------------------------------------------------------------------------------------------------------------------------------------------------------------------------------------------------------------------------------------------------------------------------------------------------------------------------------------------------------------------------------------------------------------------------------------------------------------------------------------------------------------------------------------------------------------------------------------------------------------------------------------------------------------------------------------------------------------------------------------------------------------------------------------------------------------------------------------------------------------------------------------------------------------------------------------------------------------------------------------------------------------------------------------------------------------------------------|
| Fund Number | Gateway Number | Fund Name                            |                                                                                                                                                                                                                                                                                                                                                                                                                                                                                                                                                                                                                                                                                                                                                                                                                                                                                                                                                                                                                                                                                                                                                                                                                                                                                                                                                                                                                                                                                                                                                                                                                                                                                                                                                                                                                                                                                                                                                                                                                                                                                                                                |
| 301         |                | Bond & Interest Redemption           |                                                                                                                                                                                                                                                                                                                                                                                                                                                                                                                                                                                                                                                                                                                                                                                                                                                                                                                                                                                                                                                                                                                                                                                                                                                                                                                                                                                                                                                                                                                                                                                                                                                                                                                                                                                                                                                                                                                                                                                                                                                                                                                                |
| 302         |                | Fire & Police Equipment Debt Payment |                                                                                                                                                                                                                                                                                                                                                                                                                                                                                                                                                                                                                                                                                                                                                                                                                                                                                                                                                                                                                                                                                                                                                                                                                                                                                                                                                                                                                                                                                                                                                                                                                                                                                                                                                                                                                                                                                                                                                                                                                                                                                                                                |
| 303         |                | Loan & Interest Payment              |                                                                                                                                                                                                                                                                                                                                                                                                                                                                                                                                                                                                                                                                                                                                                                                                                                                                                                                                                                                                                                                                                                                                                                                                                                                                                                                                                                                                                                                                                                                                                                                                                                                                                                                                                                                                                                                                                                                                                                                                                                                                                                                                |
| 304         |                | Capital Improvement Bond (Sinking)   |                                                                                                                                                                                                                                                                                                                                                                                                                                                                                                                                                                                                                                                                                                                                                                                                                                                                                                                                                                                                                                                                                                                                                                                                                                                                                                                                                                                                                                                                                                                                                                                                                                                                                                                                                                                                                                                                                                                                                                                                                                                                                                                                |
| 305         |                | Fire Equipment Bond (Sinking)        |                                                                                                                                                                                                                                                                                                                                                                                                                                                                                                                                                                                                                                                                                                                                                                                                                                                                                                                                                                                                                                                                                                                                                                                                                                                                                                                                                                                                                                                                                                                                                                                                                                                                                                                                                                                                                                                                                                                                                                                                                                                                                                                                |
| 306         |                | Corporation Bond (Sinking)           |                                                                                                                                                                                                                                                                                                                                                                                                                                                                                                                                                                                                                                                                                                                                                                                                                                                                                                                                                                                                                                                                                                                                                                                                                                                                                                                                                                                                                                                                                                                                                                                                                                                                                                                                                                                                                                                                                                                                                                                                                                                                                                                                |
| 307         |                | Bond, General (Sinking)              |                                                                                                                                                                                                                                                                                                                                                                                                                                                                                                                                                                                                                                                                                                                                                                                                                                                                                                                                                                                                                                                                                                                                                                                                                                                                                                                                                                                                                                                                                                                                                                                                                                                                                                                                                                                                                                                                                                                                                                                                                                                                                                                                |
| 308         |                | Sewer Bond (Sinking)                 |                                                                                                                                                                                                                                                                                                                                                                                                                                                                                                                                                                                                                                                                                                                                                                                                                                                                                                                                                                                                                                                                                                                                                                                                                                                                                                                                                                                                                                                                                                                                                                                                                                                                                                                                                                                                                                                                                                                                                                                                                                                                                                                                |
| 309         |                | Bridge Bond (Sinking)                |                                                                                                                                                                                                                                                                                                                                                                                                                                                                                                                                                                                                                                                                                                                                                                                                                                                                                                                                                                                                                                                                                                                                                                                                                                                                                                                                                                                                                                                                                                                                                                                                                                                                                                                                                                                                                                                                                                                                                                                                                                                                                                                                |
| 310         |                | Urban Renewal Bond (Sinking)         |                                                                                                                                                                                                                                                                                                                                                                                                                                                                                                                                                                                                                                                                                                                                                                                                                                                                                                                                                                                                                                                                                                                                                                                                                                                                                                                                                                                                                                                                                                                                                                                                                                                                                                                                                                                                                                                                                                                                                                                                                                                                                                                                |
|             |                |                                      |                                                                                                                                                                                                                                                                                                                                                                                                                                                                                                                                                                                                                                                                                                                                                                                                                                                                                                                                                                                                                                                                                                                                                                                                                                                                                                                                                                                                                                                                                                                                                                                                                                                                                                                                                                                                                                                                                                                                                                                                                                                                                                                                |