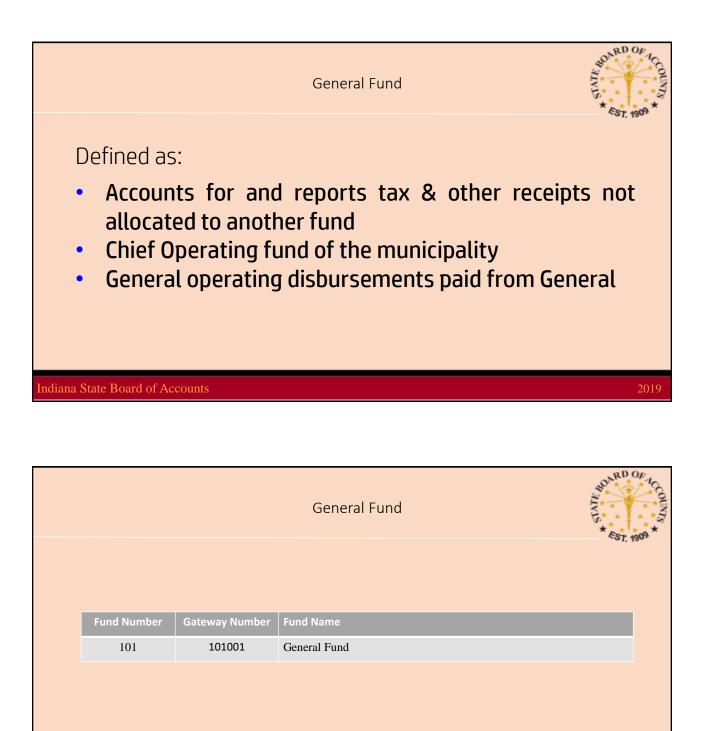

## Fund Listing Manual Chapter 3

The following prescribed fund names are required by statute or are currently in use by municipalities pursuant to annual reports filed with the State Board of Accounts. Further funds will be added as required. Fund numbers shall be used as listed. Numbers include fund type, for instance (2)01, etc.

General Funds (101-199): 101 General Fund Special Revenue Funds (201-299): 201 Motor Vehicle Highway

3-4

|          |                           | Genei  | al Fund – Different Numbers | / Na   | mes                 | SOLARD CARD |
|----------|---------------------------|--------|-----------------------------|--------|---------------------|-------------|
|          |                           | Number |                             |        |                     | Number      |
| Fund     |                           | Units  |                             | Fund   |                     | Units       |
| Number   | Fund title                | Using  | N                           | Number | Fund title          | Using       |
| 0        | Checking/Savings Accounts | 1      |                             | 101    | General All Funds   | 1           |
| 0        | General                   | 68     |                             | 101    | General Fund        | 250         |
| 0        | General Fund              | 4      |                             | 101    | GENERAL FUND 0101   | 1           |
| 1        | General                   | 23     |                             | 101    | General Improvement | 1           |
| 1        | General Fund              | 6      |                             | 150    | General             | 1           |
| 10       | General                   | 3      |                             | 1000   | General             | 2           |
| 12<br>25 | General<br>General Fund   | 1      |                             | 1000   | General Fund        | 2           |
| 25       | General Fund<br>General   | 1      |                             | 1001   | General             | 3           |
| 100      | General                   | 5      |                             | 1001   | General Corporation | 1           |
| 100      | General Fund              | 3      |                             | 1010   | General             | 1           |
| 100      | 0101 - GENERAL FUND       | 1      |                             | 1010   | General Fund        | 2           |
| 101      | 101-GENERAL FUND          | 1      |                             | 1801   | General             | 1           |
| 101      | CORPORATION               | 1      |                             | 5000   | General             | 1           |
| 101      | Corporation General       | 1      |                             |        | General Fund        | 1           |
| 101      | Gen                       | 1      |                             |        | General Fund        | 1           |
| 101      | GEN/GENERAL               | 1      |                             |        | General             | 3           |
| 101      | General                   | 166    |                             | 101001 | General             | 5           |