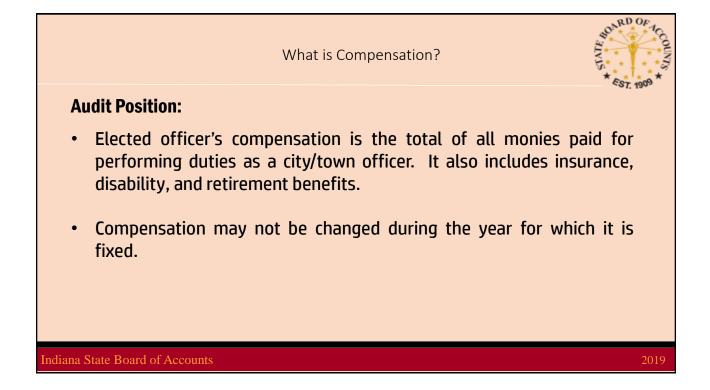

What is Compensation?

The term <u>includes all employee benefits</u> paid to an elected city officer, including life insurance, health insurance, disability insurance, retirement benefits, and pension benefits.

- The legislative body may reduce but may not increase any compensation fixed by the executive.
- Compensation must be fixed by November 1