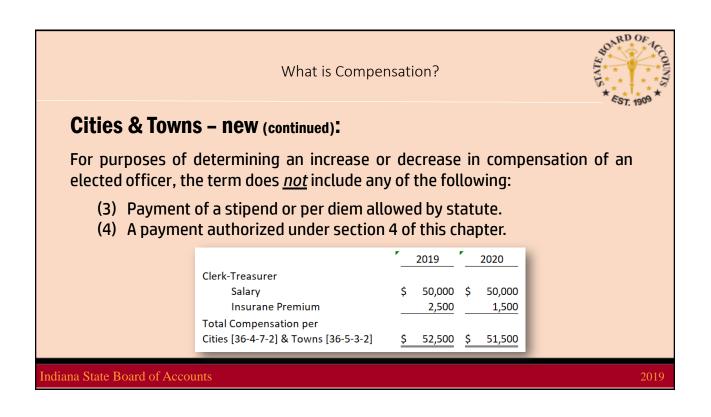

|
| 409              | 104009         | Police Equipment                                     |            |
| 410              | 104010         | Fire Equipment                                       |            |
| State Deard of A |                |                                                      | 2010       |























What is Compensation?

## **Towns – Elected officer:**

IC 36-5-3-2(a) - "compensation" means the total of all money paid to an elected city officer for performing duties as a city officer, regardless of the source of funds from which the money is paid.

The term <u>includes all employee benefits</u> paid to an elected city officer, including life insurance, health insurance, disability insurance, retirement benefits, and pension benefits.













- The legislative body may reduce but may not increase any compensation fixed by the executive.
- Compensation must be fixed by November 1

















2019

Todd Caldwell, CFE Susan Gordon, CPA, CFE Director of Audit Services Director of Audit Services cities.towns@sboa.in.gov www.in.gov

## 317-232-2513