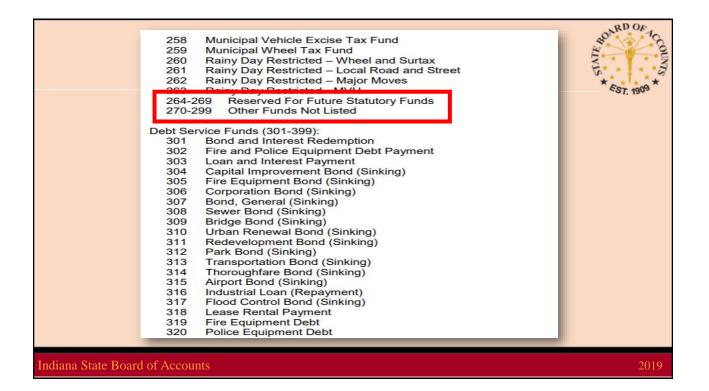

|             |                | DEBT SERVICE FUNDS                   | on the second states and secon |
|-------------|----------------|--------------------------------------|--------------------------------------------------------------------------------------------------------------------------------------------------------------------------------------------------------------------------------------------------------------------------------------------------------------------------------------------------------------------------------------------------------------------------------------------------------------------------------------------------------------------------------------------------------------------------------------------------------------------------------------------------------------------------------------------------------------------------------------------------------------------------------------------------------------------------------------------------------------------------------------------------------------------------------------------------------------------------------------------------------------------------------------------------------------------------------------------------------------------------------------------------------------------------------------------------------------------------------------------------------------------------------------------------------------------------------------------------------------------------------------------------------------------------------------------------------------------------------------------------------------------------------------------------------------------------------------------------------------------------------------------------------------------------------------------------------------------------------------------------------------------------------------------------------------------------------------------------------------------------------------------------------------------------------------------------------------------------------------------------------------------------------------------------------------------------------------------------------------------------------|
| Fund Number | Gateway Number | Fund Name                            |                                                                                                                                                                                                                                                                                                                                                                                                                                                                                                                                                                                                                                                                                                                                                                                                                                                                                                                                                                                                                                                                                                                                                                                                                                                                                                                                                                                                                                                                                                                                                                                                                                                                                                                                                                                                                                                                                                                                                                                                                                                                                                                                |
| 301         |                | Bond & Interest Redemption           |                                                                                                                                                                                                                                                                                                                                                                                                                                                                                                                                                                                                                                                                                                                                                                                                                                                                                                                                                                                                                                                                                                                                                                                                                                                                                                                                                                                                                                                                                                                                                                                                                                                                                                                                                                                                                                                                                                                                                                                                                                                                                                                                |
| 302         |                | Fire & Police Equipment Debt Payment |                                                                                                                                                                                                                                                                                                                                                                                                                                                                                                                                                                                                                                                                                                                                                                                                                                                                                                                                                                                                                                                                                                                                                                                                                                                                                                                                                                                                                                                                                                                                                                                                                                                                                                                                                                                                                                                                                                                                                                                                                                                                                                                                |
| 303         |                | Loan & Interest Payment              |                                                                                                                                                                                                                                                                                                                                                                                                                                                                                                                                                                                                                                                                                                                                                                                                                                                                                                                                                                                                                                                                                                                                                                                                                                                                                                                                                                                                                                                                                                                                                                                                                                                                                                                                                                                                                                                                                                                                                                                                                                                                                                                                |
| 304         |                | Capital Improvement Bond (Sinking)   |                                                                                                                                                                                                                                                                                                                                                                                                                                                                                                                                                                                                                                                                                                                                                                                                                                                                                                                                                                                                                                                                                                                                                                                                                                                                                                                                                                                                                                                                                                                                                                                                                                                                                                                                                                                                                                                                                                                                                                                                                                                                                                                                |
| 305         |                | Fire Equipment Bond (Sinking)        |                                                                                                                                                                                                                                                                                                                                                                                                                                                                                                                                                                                                                                                                                                                                                                                                                                                                                                                                                                                                                                                                                                                                                                                                                                                                                                                                                                                                                                                                                                                                                                                                                                                                                                                                                                                                                                                                                                                                                                                                                                                                                                                                |
| 306         |                | Corporation Bond (Sinking)           |                                                                                                                                                                                                                                                                                                                                                                                                                                                                                                                                                                                                                                                                                                                                                                                                                                                                                                                                                                                                                                                                                                                                                                                                                                                                                                                                                                                                                                                                                                                                                                                                                                                                                                                                                                                                                                                                                                                                                                                                                                                                                                                                |
| 307         |                | Bond, General (Sinking)              |                                                                                                                                                                                                                                                                                                                                                                                                                                                                                                                                                                                                                                                                                                                                                                                                                                                                                                                                                                                                                                                                                                                                                                                                                                                                                                                                                                                                                                                                                                                                                                                                                                                                                                                                                                                                                                                                                                                                                                                                                                                                                                                                |
| 308         |                | Sewer Bond (Sinking)                 |                                                                                                                                                                                                                                                                                                                                                                                                                                                                                                                                                                                                                                                                                                                                                                                                                                                                                                                                                                                                                                                                                                                                                                                                                                                                                                                                                                                                                                                                                                                                                                                                                                                                                                                                                                                                                                                                                                                                                                                                                                                                                                                                |
| 309         |                | Bridge Bond (Sinking)                |                                                                                                                                                                                                                                                                                                                                                                                                                                                                                                                                                                                                                                                                                                                                                                                                                                                                                                                                                                                                                                                                                                                                                                                                                                                                                                                                                                                                                                                                                                                                                                                                                                                                                                                                                                                                                                                                                                                                                                                                                                                                                                                                |
| 310         |                | Urban Renewal Bond (Sinking)         |                                                                                                                                                                                                                                                                                                                                                                                                                                                                                                                                                                                                                                                                                                                                                                                                                                                                                                                                                                                                                                                                                                                                                                                                                                                                                                                                                                                                                                                                                                                                                                                                                                                                                                                                                                                                                                                                                                                                                                                                                                                                                                                                |
|             |                |                                      |                                                                                                                                                                                                                                                                                                                                                                                                                                                                                                                                                                                                                                                                                                                                                                                                                                                                                                                                                                                                                                                                                                                                                                                                                                                                                                                                                                                                                                                                                                                                                                                                                                                                                                                                                                                                                                                                                                                                                                                                                                                                                                                                |